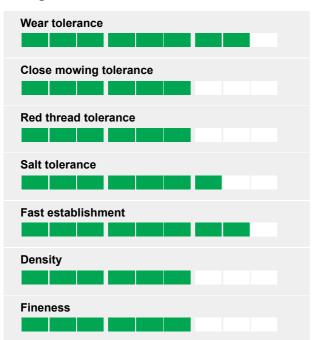

| Sowing rate: | s | ٥v | vin | ıg | rate: |
|--------------|---|----|-----|----|-------|
|--------------|---|----|-----|----|-------|

Overseeding

Mowing height

A versatile mixture that will produce a very hard wearing sward with a high shoot density suitable for winter and summer games. The introduction of unique new 4Turf tetraploid ryegrass delivers the fastest possible establishment, especially important for the rapid renovation of worn turf, plus improved disease resistance and improved drought tolerance thanks to the deeper root system. The perfect mixture to bring your venue back to life following that summer tournament or festival.